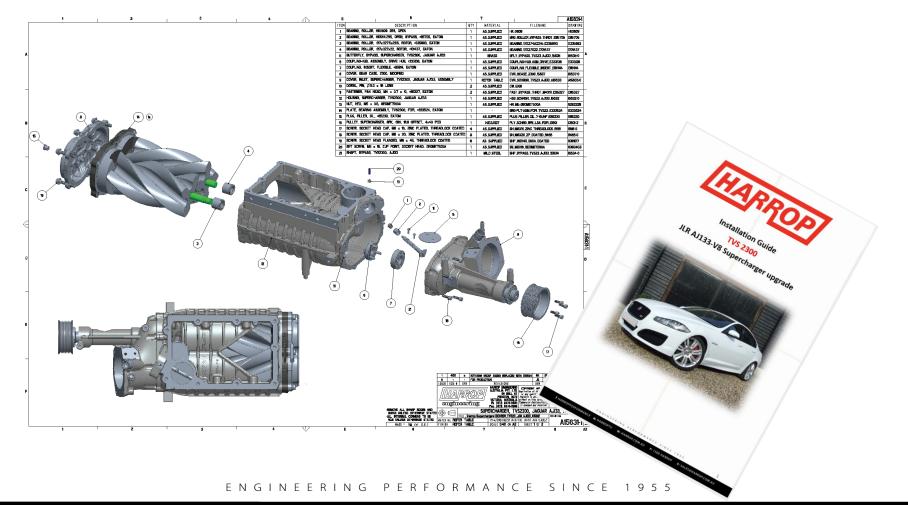

------------------------------------------|-------------|
| 99-PLY13808  | Pulley, Supercharger, 8PK, Ø65.0 OD, 16.8 Offset | 65-8DPK1412 |
| 99-PLY13809  | Pulley, Supercharger, 8PK, Ø70.0 OD, 16.8 Offset | 65-8DPK1412 |
| 99-PLY13810  | Pulley, Supercharger, 8PK, Ø75.0 OD, 16.8 Offset | 65-8DPK1412 |
| 99-PLY13801  | Pulley, Supercharger, 8PK, Ø80.0 OD, 16.8 Offset | 65-8DPK1412 |

LIST OF BELT PART NUMBERS FOR OEM FACTORY 65 DIA PULLEY..... 6080557, 8DK1412, 8DP1412, 8DPK1412, **Dayco C2D39175**, C2P12816, C2P12816X, DK080555

NOTE:- Pulleys listed in **RED** will require alternate HD tensioner pulley and idler pulley(s) combinations, and an engine re-calibration

# Tech Guide JLR AJ133V8 TVS2300 SUPERCHARGER



#### What is supplied:

- Supercharger 2300 assembly
- Installation Guide



# Tech Guide JLR AJ133V8 TVS2300 SUPERCHARGER



#### Performance:

- Stock OEM supercharger as measured on Hub Dyno 398rwKW/656Nm Torque @9psi boost
- With Harrop 2300 supercharger Power remains the same using the supplied Diameter 80 pulley





#### Installation:

- Takes approximately 8 hours
- Recalibration of the OEM ECU is not required with 80mm supercharger pulley.