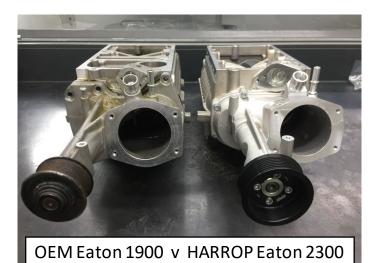

### **Key Features:**

- Eaton TVS2300 Superchargertechnology
- Integrated Supercharger Bypass system which relieves boost under light load conditions, reducing drive loss and improving fuel economy
- A direct bolt in replacement for the OEM Eaton 1900 Supercharger
- Retains all OEM accessories, Air Intake, Throttle Body, 8DPK belt, tensioner, and idler pulleys.

### **Key Features:**

- Eliminates the Factory OEM coupler prone to fatigue
- No engine recalibration with the supplied 80mm supercharger pulley.
- Potential to increase power and boost with smaller supercharger pulleys (engine recalibration is required)