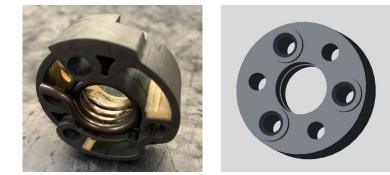

### **Key Features:**

- Eliminates the Factory OEM coupler prone to fatigue
- No engine recalibration with the supplied 80mm supercharger pulley.
- Potential to increase power and boost with smaller supercharger pulleys (engine recalibration is required)