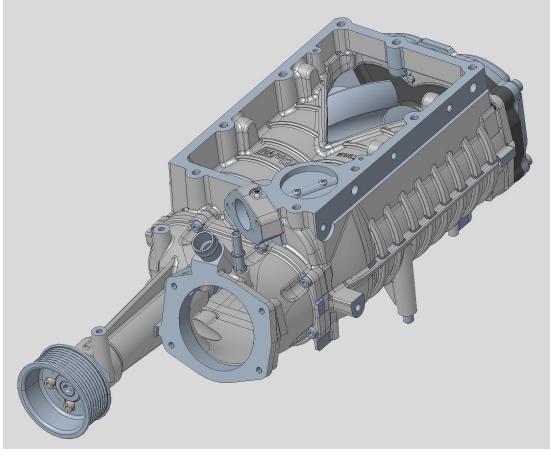

# **Overview:**

Harrop FDFI TVS2300 Supercharger kit is designed for the 5.0 Supercharged AJV8 fitted to JAGUAR and RANGE ROVER with electronic bypass actuator sensor, as a factory replacement.

### **Key Features:**

- Eaton TVS2300 Superchargertechnology
- Integrated Supercharger Bypass system which relieves boost under light load conditions, reducing drive loss and improving fuel economy
- A direct bolt in replacement for the OEM Eaton 1900 Supercharger
- Retains all OEM accessories, Air Intake, Throttle Body, 8DPK belt, tensioner, and idler pulleys.

# Tech Guide JLR AJ133V8 TVS2300 SUPERCHARGER