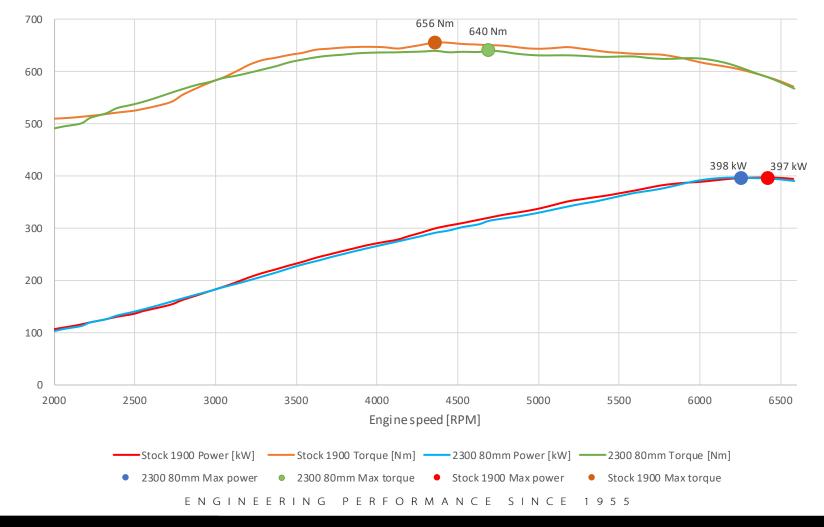

#### Performance:

- Stock OEM supercharger as measured on Hub Dyno 398rwKW/656Nm Torque @9psi boost
- With Harrop 2300 supercharger Power remains the same using the supplied Diameter 80 pulley